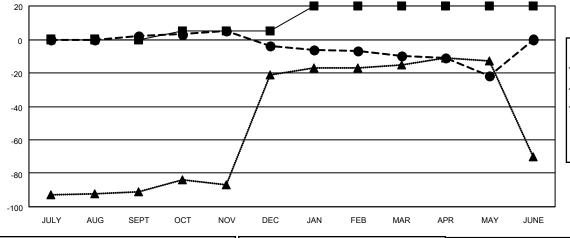

## MONTHLY MEMBERSHIP PROGRESS REPORT

LOCATION TURKEY District 118 T Results as of: 5/31/2022

| Clubs                 |               |           |               | Members               |                        |                         |                                                    |
|-----------------------|---------------|-----------|---------------|-----------------------|------------------------|-------------------------|----------------------------------------------------|
| RESULTS FOR 2021-2022 |               |           |               | RESULTS FOR 2021-2022 |                        |                         |                                                    |
| QUARTER               | NEW CLUB GOAL | NEW CLUBS | DROPPED CLUBS | QUARTER MEM           | BER GROWTH NET<br>GOAL | MEMBER GROWTH<br>ACTUAL | DROPPED<br>MEMBERS ACTUAL<br>(including transfers) |
| JULY/AUG/SEPT         | 0             | 0         | 0             | JULY/AUG/SEPT         | 0                      | 4                       | 2                                                  |
| OCT/NOV/DEC           | 1             | 1         | 0             | OCT/NOV/DEC           | 5                      | 28                      | 33                                                 |
| JAN/FEB/MAR           | 0             | 0         | 0             | JAN/FEB/MAR           | 15                     | 5                       | 9                                                  |
| APR/MAY/JUNE          | 0             | 0         | 0             | APR/MAY/JUNE          | 0                      | 4                       | 16                                                 |

## GOALS AND ACTUAL NEW CLUBS CUMULATIVE

| - ME | MBER | <b>GROWTH</b> | NET | <b>GOAL</b> |
|------|------|---------------|-----|-------------|
|------|------|---------------|-----|-------------|

MEMBER GROWTH ACTUAL

▲ - LAST YEAR MEMBERSHIP ACTUAL

| DROPPED CLUBS: 0 |    |
|------------------|----|
| DROPPED MEMBERS  |    |
| DECEASED         | 2  |
| CLUB CANCELLED   | 0  |
| OTHER            | 58 |
| TOTAL            | 60 |
|                  |    |