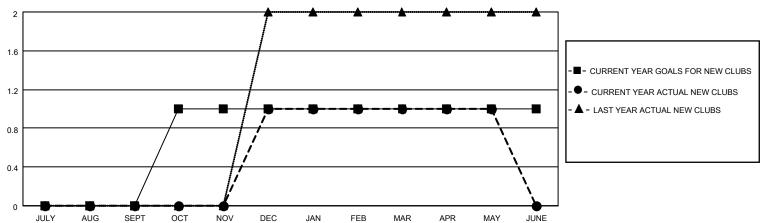

## MONTHLY MEMBERSHIP PROGRESS REPORT

LOCATION TURKEY District 118 T Results as of: 5/31/2022

| Clubs                 |               |           |               | Members               |                        |                         |                                                    |
|-----------------------|---------------|-----------|---------------|-----------------------|------------------------|-------------------------|----------------------------------------------------|
| RESULTS FOR 2021-2022 |               |           |               | RESULTS FOR 2021-2022 |                        |                         |                                                    |
| QUARTER               | NEW CLUB GOAL | NEW CLUBS | DROPPED CLUBS | QUARTER MEM           | BER GROWTH NET<br>GOAL | MEMBER GROWTH<br>ACTUAL | DROPPED<br>MEMBERS ACTUAL<br>(including transfers) |
| JULY/AUG/SEPT         | 0             | 0         | 0             | JULY/AUG/SEPT         | 0                      | 4                       | 2                                                  |
| OCT/NOV/DEC           | 1             | 1         | 0             | OCT/NOV/DEC           | 5                      | 28                      | 33                                                 |
| JAN/FEB/MAR           | 0             | 0         | 0             | JAN/FEB/MAR           | 15                     | 5                       | 9                                                  |
| APR/MAY/JUNE          | 0             | 0         | 0             | APR/MAY/JUNE          | 0                      | 4                       | 16                                                 |

## GOALS AND ACTUAL NEW CLUBS CUMULATIVE

| - ME | MBER | <b>GROWTH</b> | NET | <b>GOAL</b> |
|------|------|---------------|-----|-------------|
|------|------|---------------|-----|-------------|

MEMBER GROWTH ACTUAL

▲ - LAST YEAR MEMBERSHIP ACTUAL

| DROPPED CLUBS: 0 |    |
|------------------|----|
| DROPPED MEMBERS  |    |
| DECEASED         | 2  |
| CLUB CANCELLED   | 0  |
| OTHER            | 58 |
| TOTAL            | 60 |
|                  |    |